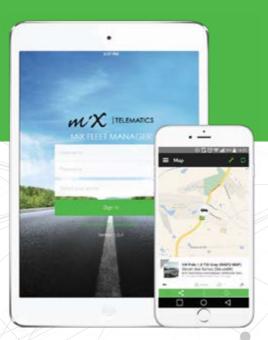

Fleet management for everyone.

MiX Fleet Manager Essential enables fleet operators to track and trace the movement and behaviour of their vehicles and drivers from anywhere, at any time.

For that to happen, vehicles are fitted with a small on-board computer that captures and transmits vehicle and driver data. Users can then access this information online, via the solution's secure platform. Some features are also available via MiX Fleet Manager Mobile, the solution's free app for Android and iOS.