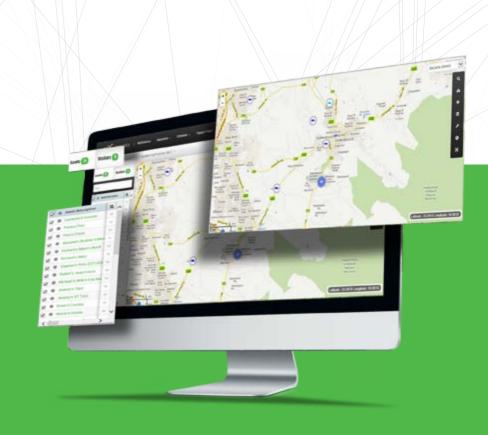

## The building blocks of success.

The brains behind MiX Fleet Manager Essential is its feature-rich software platform, available in 18 languages. Users – typically business owners or fleet managers – can log on and access activity timelines, insightful reports, notifications, an information hub and more.

- ✓ Track vehicles on a map in real-time, or do a replay
- ✓ Define and manage locations, stops and zones
- Get notifications (online and via email) for these events: impact, speeding, harsh braking, harsh acceleration and harsh cornering
- ✓ Identify and manage drivers, licences and certifications
- Manage vehicles, odometer readings, licences, certifications and services
- Generate movement, event, and trip and utilisation reports